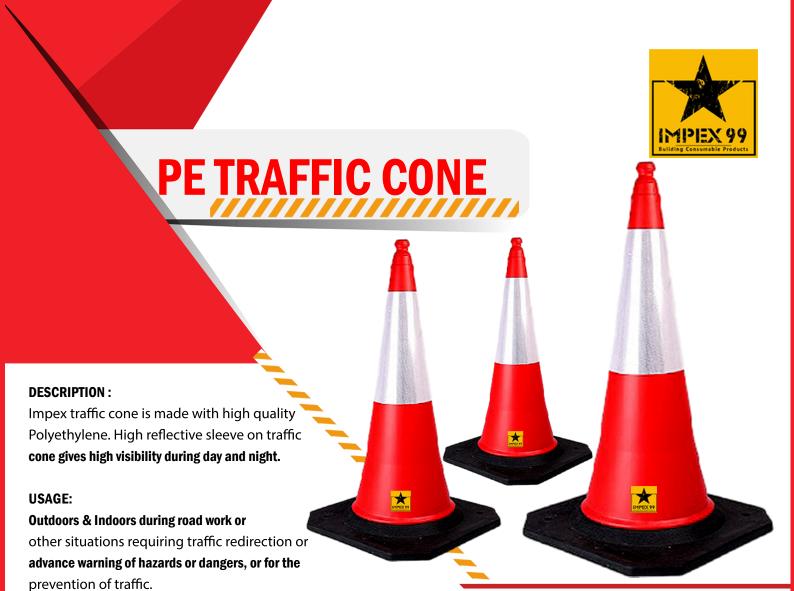

## **CLEANING & MAINTAINANCE:**

Clean with a warm soapy cloth and allow to air dry Keep clean and in a suitable environment.

| MODEL NO           | TS 786                       | TS 787        | TS 788        |
|--------------------|------------------------------|---------------|---------------|
| MATERIAL CONE TOP  | PE POLYETHLYENE              |               |               |
| MATERIAL CONE BASE | PVC                          |               |               |
| MATERIAL SLEEVE    | PVC, GLASS BEADS   HONEYCOMB |               |               |
| HEIGHT             | 100 CM                       | 75 CM         | 50 CM         |
| BASE               | 48 * 48 CM                   | 38 * 38 CM    | 28 * 28 CM    |
| WEIGHT             | 5KG                          | 2.5KG         | 1.5KG         |
| REFLECTIVE         | 30 CM                        | 22 CM         | 10 CM         |
| PACKING            | 1 BDL X 5 PCS                | 1 BDL X 5 PCS | 1 BDL X 5 PCS |
| COLOR              | RED                          | RED           | RED           |
| ORIGIN             | CHINA / INDIA                | CHINA         | CHINA         |
| HS CODE            | 3926909090                   | 3926909090    | 3926909090    |